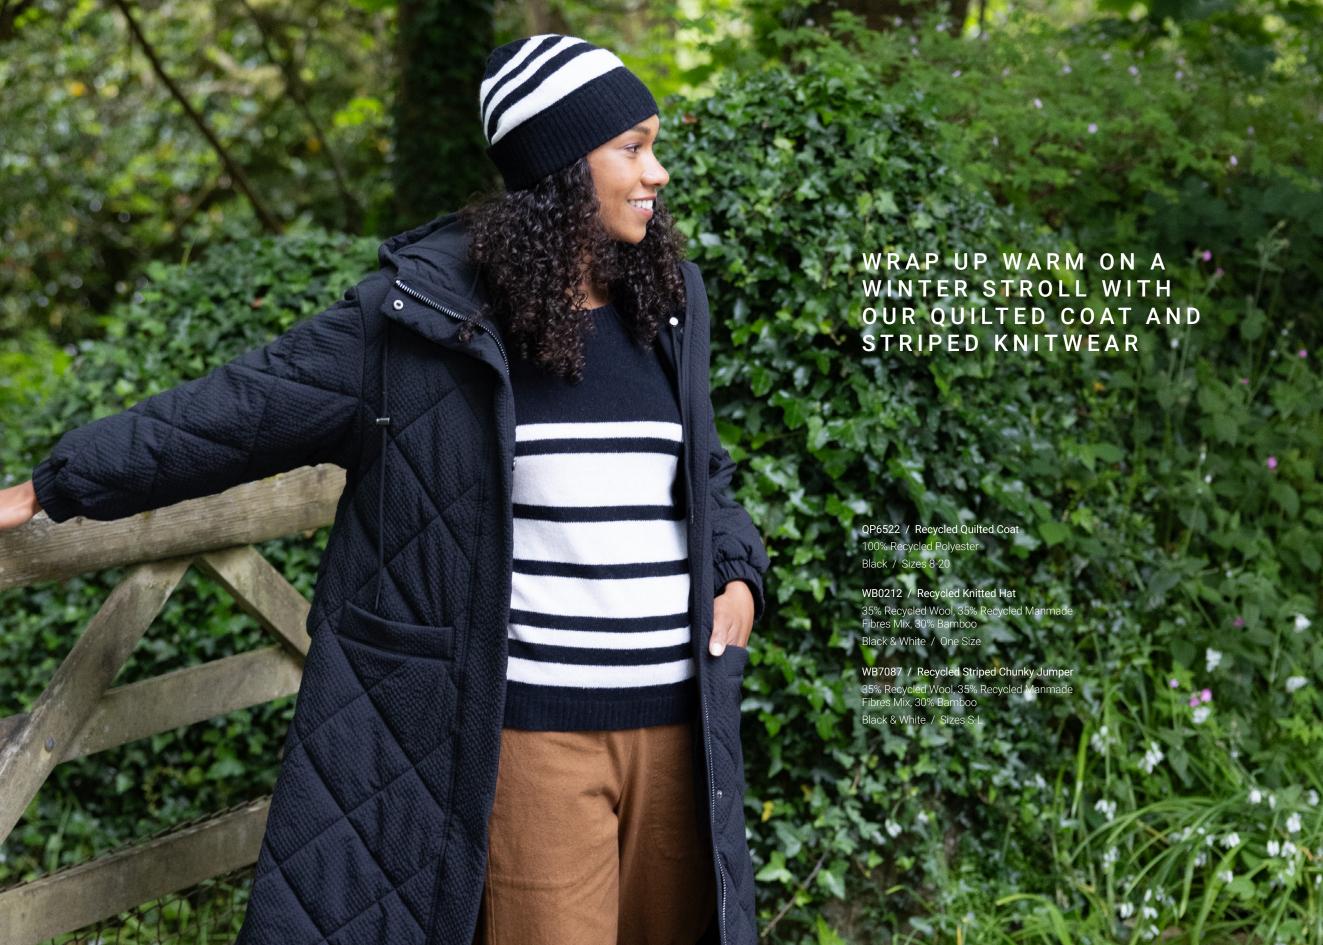

## STRIPED KNITWEAR

THE PERFECT BLEND OF STYLE AND COMFORT WITH OUR MATCHING RECYCLED ACCESSORIES.

### WB7087 / Recycled Striped Chunky Jumper 35% Recycled Wool, 35% Recycled Manmade Fibres Mix, 30% Bamboo

Multi / Sizes S-L

### WB0212 / Recycled Knitted Hat

35% Recycled Wool, 35% Recycled Manmade Fibres Mix, 30% Bamboo

Multi / One Size