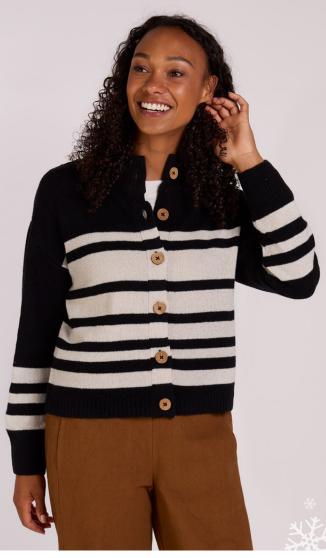

## STRIPED KNITWEAR

WB7087 / Recycled Striped Chunky Jumper 35% Recycled Wool, 35% Recycled Manmade Fibres Mix, 30% Bamboo Black & White / Sizes S-L

WB7088 / Recycled Chunky Cardi 35% Recycled Wool, 35% Recycled Manmade Fibres Mix, 30% Bamboo Black & White / Sizes S-L