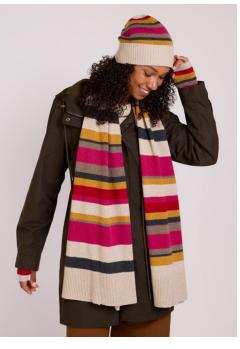

### WB0212 / Recycled Knitted Hat

35% Recycled Wool, 35% Recycled Manmade Fibres Mix, 30% Bamboo

Multi / One Size

### WB0327 / Recycled Striped Knitted Scarf

35% Recycled Wool, 35% Recycled Manmade Fibres Mix, 30% Bamboo

Multi / One Size

### AVAILABLE IN OUR STRIKING BLACK AND WHITE RANGE

WB0503 / Recycled Knitted Gloves 35% Recycled Wool, 35% Recycled Manmade Fibres Mix, 30% Bamboo Black & White / One Size

WB0212 / Recycled Knitted Hat 35% Recycled Wool, 35% Recycled Manmade Fibres Mix, 30% Bamboo Black & White / One Size

WB0327 / Recycled Striped Knitted Scarf 35% Recycled Wool, 35% Recycled Manmade Fibres Mix, 30% Bamboo Black & White / One Size