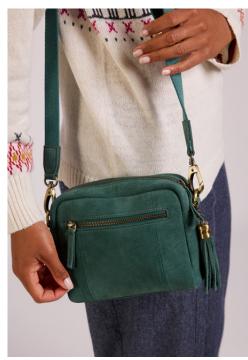

# SUEDE BAGS

2 COLOURS
SIDE POCKET
INSIDE POCKET
ADJUSTABLE STRAPS
TASSLE DETAIL

SB0128 / Suede Crossbody Bag LWG Suede Pine / One Size

SB0128 / Suede Crossbody Bag LWG Suede Passion / One Size

2 COLOURS
FRONT POCKET
INSIDE POCKET
ADJUSTABLE STRAPS
SPACIOUS INSIDE