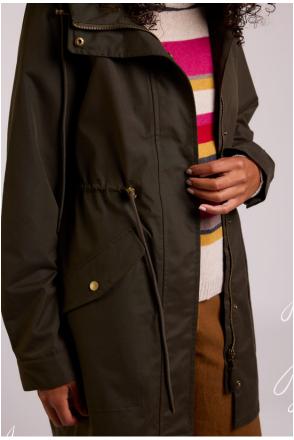

### WATERPROOF RAINCOAT

WATERPROOF UP TO 5000MM AND TAPED CRITICAL SEAMS, THIS LIGHT WEIGHT COAT IS AN ESSENTIAL ITEM.

QC6521 / Recycled Fabric Raincoat 65% Recycled Polyester, 35% Organic Cotton (lining 100% Recycled Polyester) Waterproof to 5000mm with taped seams Khaki / Sizes 8-20