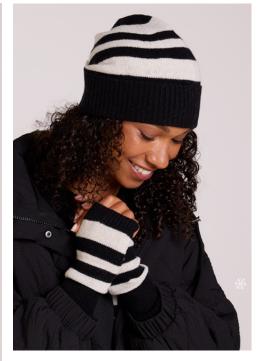

### AVAILABLE IN OUR STRIKING BLACK AND WHITE RANGE

WB0503 / Recycled Knitted Gloves 35% Recycled Wool, 35% Recycled Manmade Fibres Mix, 30% Bamboo Black & White / One Size

WB0212 / Recycled Knitted Hat 35% Recycled Wool, 35% Recycled Manmade Fibres Mix, 30% Bamboo Black & White / One Size

WB0327 / Recycled Striped Knitted Scarf 35% Recycled Wool, 35% Recycled Manmade Fibres Mix, 30% Bamboo Black & White / One Size