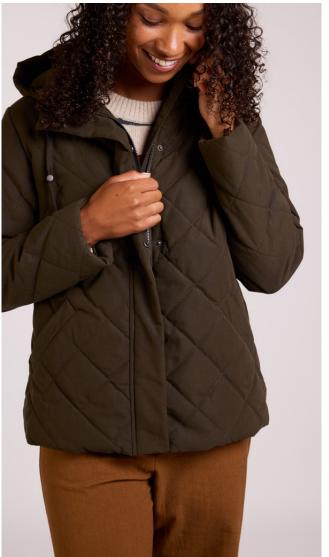

### OUR QUILTED COATS

QC6035 / Recycled Fabric Quilted Jacket 65% Recycled Polyester, 35% Organic Cotton (lining 100% Recycled Polyester) Khaki / Sizes 8-20

QP6522 / Recycled Quilted Coat 100% Recycled Polyester Black / Sizes 8-20