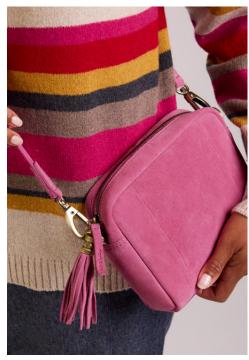

# SUEDE BAGS

2 COLOURS
SIDE POCKET
INSIDE POCKET
ADJUSTABLE STRAPS
TASSLE DETAIL

SB0128 / Suede Crossbody Bag LWG Suede Pine / One Size

SB0128 / Suede Crossbody Bag LWG Suede Passion / One Size

2 COLOURS
FRONT POCKET
INSIDE POCKET
ADJUSTABLE STRAPS
SPACIOUS INSIDE