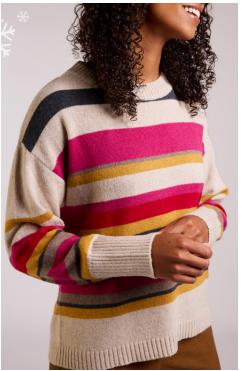

### WB7087 / Recycled Striped Chunky Jumper 35% Recycled Wool, 35% Recycled Manmade Fibres Mix, 30% Bamboo

Multi / Sizes S-L

## STRIPED KNITWEAR

WB7087 / Recycled Striped Chunky Jumper 35% Recycled Wool, 35% Recycled Manmade Fibres Mix, 30% Bamboo Black & White / Sizes S-L

WB7088 / Recycled Chunky Cardi 35% Recycled Wool, 35% Recycled Manmade Fibres Mix, 30% Bamboo Black & White / Sizes S-L