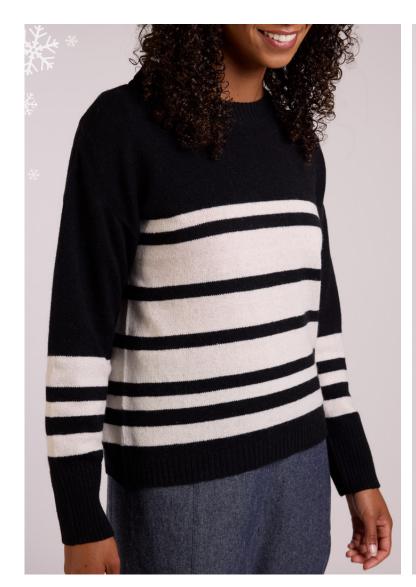

## STRIPED KNITWEAR

WB7087 / Recycled Striped Chunky Jumper 35% Recycled Wool, 35% Recycled Manmade Fibres Mix, 30% Bamboo Black & White / Sizes S-L

WB7088 / Recycled Chunky Cardi 35% Recycled Wool, 35% Recycled Manmade Fibres Mix, 30% Bamboo Black & White / Sizes S-L

### AVAILABLE IN OUR STRIKING BLACK AND WHITE RANGE

WB0503 / Recycled Knitted Gloves 35% Recycled Wool, 35% Recycled Manmade Fibres Mix, 30% Bamboo Black & White / One Size

WB0212 / Recycled Knitted Hat 35% Recycled Wool, 35% Recycled Manmade Fibres Mix, 30% Bamboo Black & White / One Size