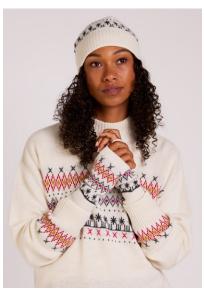

# FAIRISLE COLLECTION

WB7089 / Recycled Fairisle Jumper 35% Recycled Wool, 35% Recycled Manmade Fibres Mix, 30% Bamboo Fairisle / Sizes S-L

WB0212 / Recycled Knitted Hat 35% Recycled Wool, 35% Recycled Manmade Fibres Mix, 30% Bamboo Fairisle / One Size