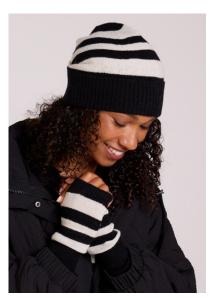

### AVAILABLE IN OUR STRIKING BLACK AND WHITE RANGE

WB0503 / Recycled Knitted Gloves 35% Recycled Wool, 35% Recycled Manmade Fibres Mix, 30% Bamboo Black & White / One Size

WB0212 / Recycled Knitted Hat 35% Recycled Wool, 35% Recycled Manmade Fibres Mix, 30% Bamboo Black & White / One Size

### WB0212 / Recycled Knitted Hat

35% Recycled Wool, 35% Recycled Manmade Fibres Mix, 30% Bamboo

Multi / One Size

### WB0503 / Recycled Knitted Gloves

35% Recycled Wool, 35% Recycled Manmade Fibres Mix, 30% Bamboo

Multi / One Size