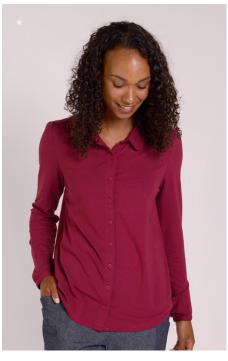

BC4214 / Plain Peter Pan Collar Shirt 67% Bamboo, 28% Cotton and 5% Elastane Cranberry / Sizes 8-20