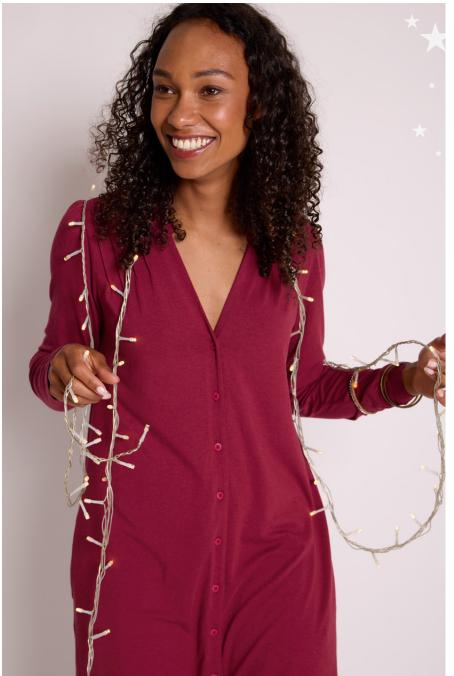

# BAMBOO COLLECTION

CONTEMPORARY STYLES IN SUPER-SOFT, BREATHABLE BAMBOO JERSEY.

BC2181 / Plain Tiered Midi Dress 67% Bamboo, 28% Cotton and 5% Elastane Cranberry / Sizes 8-20

BC3166 / Plain Pin Tuck Tunic Dress 67% Bamboo, 28% Cotton and 5% Elastane Cranberry / Sizes 8-20