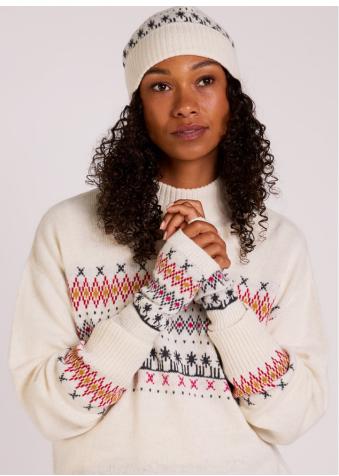

# FAIRISLE COLLECTION

WB7089 / Recycled Fairisle Jumper 35% Recycled Wool, 35% Recycled Manmade Fibres Mix, 30% Bamboo Fairisle / Sizes S-L

WB0212 / Recycled Knitted Hat 35% Recycled Wool, 35% Recycled Manmade Fibres Mix, 30% Bamboo Fairisle / One Size

OUR NEW RANGE OF WINTER KNITWEAR, PERFECT FOR THE COOL DAYS AHEAD

WB0503 / Recycled Knitted Gloves 35% Recycled Wool, 35% Recycled Manmade Fibres Mix, 30% Bamboo Fairisle / One Size