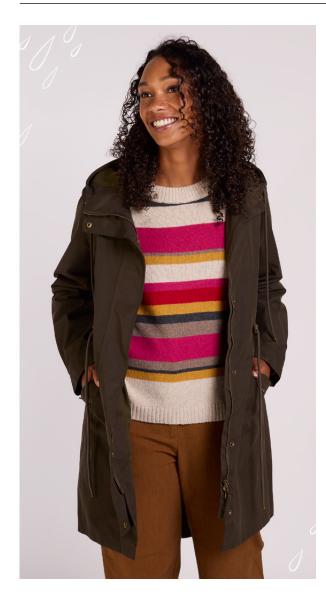

### WB7087 / Recycled Striped Chunky Jumper 35% Recycled Wool, 35% Recycled Manmade Fibres Mix, 30% Bamboo

Multi / Sizes S-L