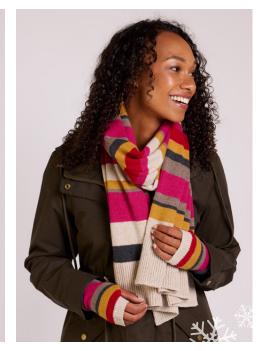

### WB0327 / Recycled Striped Knitted Scarf

35% Recycled Wool, 35% Recycled Manmade Fibres Mix, 30% Bamboo

Multi / One Size

WB0327 / Recycled Striped Knitted Scarf 35% Recycled Wool, 35% Recycled Manmade Fibres Mix, 30% Bamboo Black & White / One Size