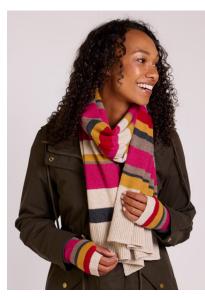

### WB0327 / Recycled Striped Knitted Scarf

35% Recycled Wool, 35% Recycled Manmade Fibres Mix, 30% Bamboo

Multi / One Size

WB0327 / Recycled Striped Knitted Scarf 35% Recycled Wool, 35% Recycled Manmade Fibres Mix, 30% Bamboo Black & White / One Size