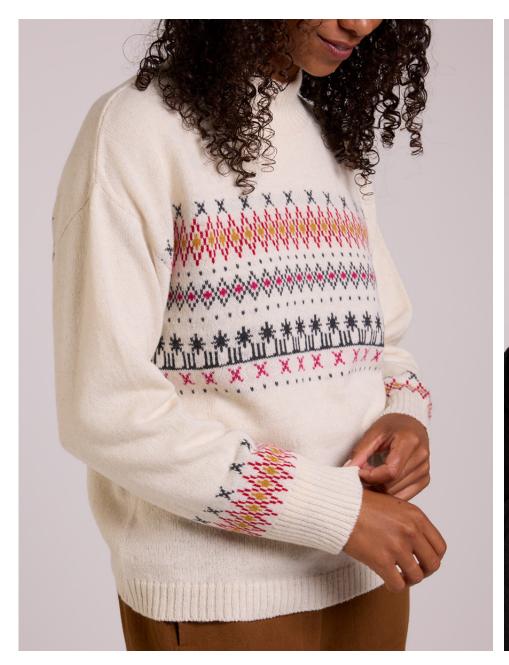

# FAIRISLE COLLECTION

WB7089 / Recycled Fairisle Jumper 35% Recycled Wool, 35% Recycled Manmade Fibres Mix, 30% Bamboo Fairisle / Sizes S-L

WB0212 / Recycled Knitted Hat 35% Recycled Wool, 35% Recycled Manmade Fibres Mix, 30% Bamboo Fairisle / One Size