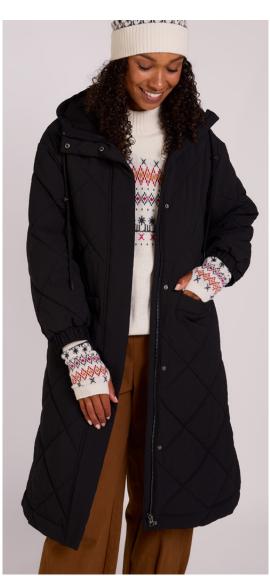

### OUR QUILTED COATS

QC6035 / Recycled Fabric Quilted Jacket 65% Recycled Polyester, 35% Organic Cotton (lining 100% Recycled Polyester) Khaki / Sizes 8-20

QP6522 / Recycled Quilted Coat 100% Recycled Polyester Black / Sizes 8-20