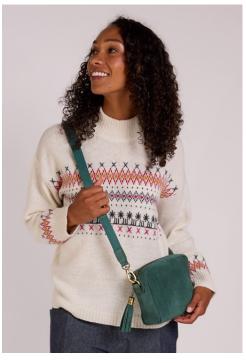

# SUEDE BAGS

2 COLOURS
SIDE POCKET
INSIDE POCKET
ADJUSTABLE STRAPS
TASSLE DETAIL

SB0128 / Suede Crossbody Bag LWG Suede Pine / One Size

SB0128 / Suede Crossbody Bag LWG Suede Passion / One Size

2 COLOURS
FRONT POCKET
INSIDE POCKET
ADJUSTABLE STRAPS
SPACIOUS INSIDE