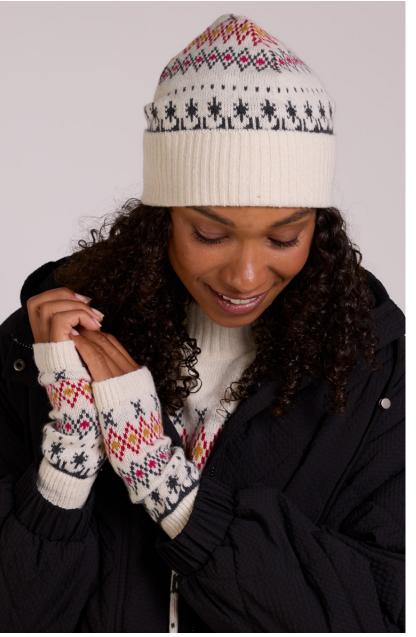

# FAIRISLE COLLECTION

WB7089 / Recycled Fairisle Jumper 35% Recycled Wool, 35% Recycled Manmade Fibres Mix, 30% Bamboo Fairisle / Sizes S-L

WB0212 / Recycled Knitted Hat 35% Recycled Wool, 35% Recycled Manmade Fibres Mix, 30% Bamboo Fairisle / One Size

OUR NEW RANGE OF WINTER KNITWEAR, PERFECT FOR THE COOL DAYS AHEAD

WB0503 / Recycled Knitted Gloves 35% Recycled Wool, 35% Recycled Manmade Fibres Mix, 30% Bamboo Fairisle / One Size