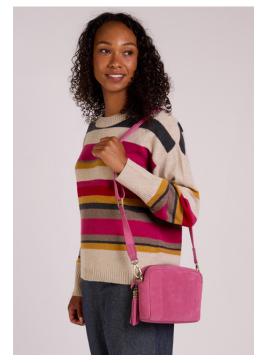

# SUEDE BAGS

2 COLOURS
SIDE POCKET
INSIDE POCKET
ADJUSTABLE STRAPS
TASSLE DETAIL

SB0128 / Suede Crossbody Bag LWG Suede Pine / One Size

SB0128 / Suede Crossbody Bag LWG Suede Passion / One Size

2 COLOURS
FRONT POCKET
INSIDE POCKET
ADJUSTABLE STRAPS
SPACIOUS INSIDE